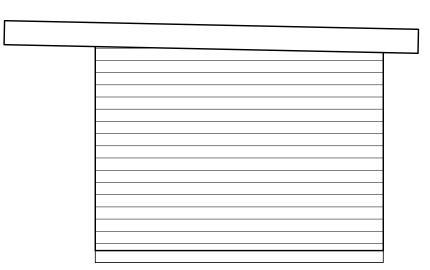

REAR-NORTH ELEVATION

SCALE :3/16" = 1'-0"

LEFT-WEST ELEVATION

SCALE:3/16" = 1'-0"

RIGHT-EAST ELEVATION

SCALE:3/16" = 1'-0"

| PRO | DJECT                                    |
|-----|------------------------------------------|
| F   | PROPOSED POOL HOUSE<br>AT:               |
|     | 18 SENATOR<br>LEVY DR.                   |
| \   | /ILLAGE OF MONTEBELLO<br>ROCKLAND COUNTY |
| Г   |                                          |
|     |                                          |

| RELEASE | DATE: | 2/13/25 |  |
|---------|-------|---------|--|
| REVISIO | NS    |         |  |
|         |       |         |  |
|         |       |         |  |

SCALE: AS NOTED

A-2