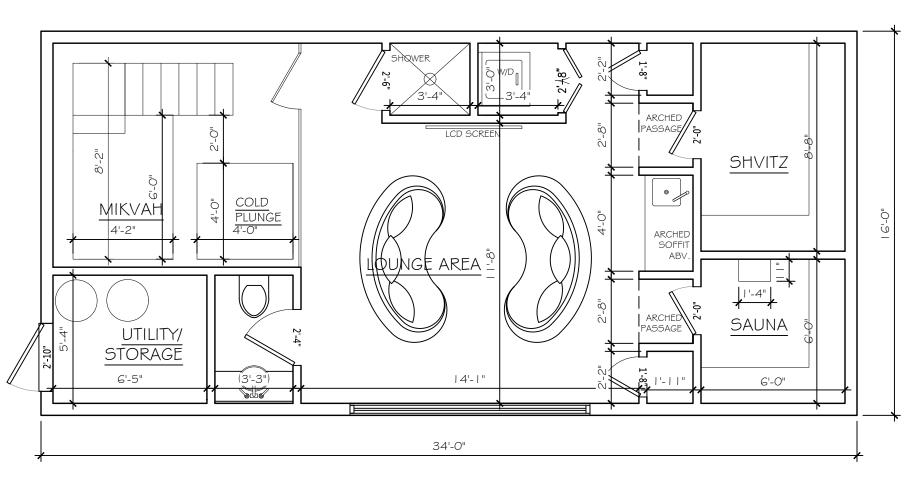

FIRST FLOOR PLAN

FRONT-SOUTH ELEVATION SCALE : 1/4" = 1'-0"

| AREA D               | ATA      |      |
|----------------------|----------|------|
|                      | NEW      | TOTA |
| RESIDENCE            |          |      |
| BASEMENT             | 1880     | 1880 |
| FIRST FLOOR          | 1881     | 1881 |
| SECOND FLOOR         | 1877     | 1877 |
| GARAGE               | 751      | 751  |
| POOL HOUSE           | 544      | 544  |
| GRAND TOTAL          | 6933     | 6933 |
| NET. CAL. AS PER V.C | .M. CODE | •    |
|                      |          |      |