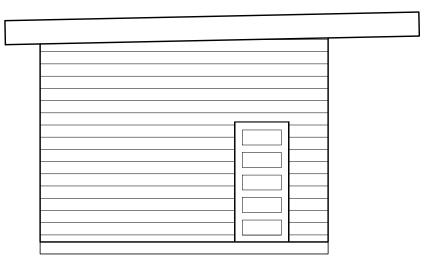

FIRST FLOOR PLAN

FRONT-SOUTH ELEVATION SCALE : 1/4" = 1'-0"

| AREA D               | ATA      |      |
|----------------------|----------|------|
|                      | NEW      | TOTA |
| RESIDENCE            |          |      |
| BASEMENT             | 1880     | 1880 |
| FIRST FLOOR          | 1881     | 1881 |
| SECOND FLOOR         | 1877     | 1877 |
| GARAGE               | 751      | 751  |
| POOL HOUSE           | 544      | 544  |
| GRAND TOTAL          | 6933     | 6933 |
| NET. CAL. AS PER V.C | .M. CODE | •    |
|                      |          |      |

PROPOSED POOL HOUSE AT: 18 SENATOR LEVY DR. VILLAGE OF MONTEBELLO ROCKLAND COUNTY

| RELEASE DATE: | 2/13/25 |
|---------------|---------|
| REVISIONS     |         |

SCALE: AS NOTED

A-1

ARCHITECT IS NOT RESPONSIBLE FOR EXISTING AND/OR UNFORSEEN CONDITIONS - ARCHITECT HAS NOT BEEN RETAINED FOR CONSTRUCTION INSPECTION SERVICES & NOTE RESPONSIBLE FOR CONSTRUCTION METHODS PERFORMED BY CONTRACTORS